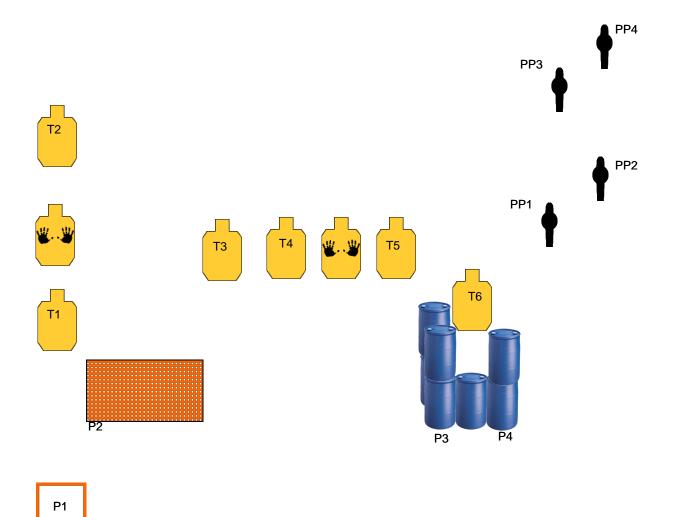

| Shoot and Move                                                                                                                                                                                                                   |                             |
|----------------------------------------------------------------------------------------------------------------------------------------------------------------------------------------------------------------------------------|-----------------------------|
| RULES: IDPA Rules                                                                                                                                                                                                                | COURSE DESIGNER: JesseSmith |
| START POSITION: Start at P1 with hands in the interview position.                                                                                                                                                                |                             |
| SCENARIO:                                                                                                                                                                                                                        | SCORING: Unlimited          |
| PROCEDURE: At the start signal, take cover at P2 and engage T1-T2. Move to P3 and engage T3-T5 while moving. (3 second penalty for ever shot fired while stopped). At P3, using cover, engage T6. Move to P4 and engage PP1-PP4. | ROUND COUNT: 16             |
|                                                                                                                                                                                                                                  | TARGETS: 10                 |
|                                                                                                                                                                                                                                  | DISTANCE:                   |
|                                                                                                                                                                                                                                  | SCORED HITS:                |
|                                                                                                                                                                                                                                  | PENALTIES:                  |
|                                                                                                                                                                                                                                  | CONCEALMENT: No             |
|                                                                                                                                                                                                                                  | NOTES:                      |